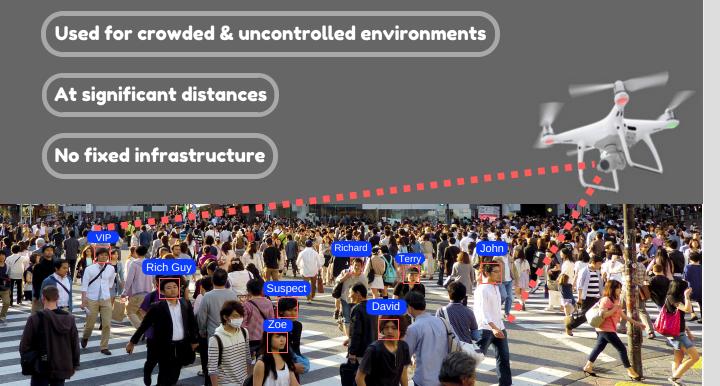

### Patented Face Recognition & Tracking Onthe-Move

WildFaces provides a Disruptive Technology that recognize faces on-the-fly without the need for fixed IoT infrastructure. Using video from drones, moving robots, body worn cameras and even smartphones, it can track extreme crowds in Real-Time at significant distances.

## **Highlights**

- Patented "Face Recognition/Tracking on the Move" Technology for crowded and complex situations.
- Able to recognize and track faces seen at low resolution in Real Time at long distances over a vast area.
- Computing light No GPU required. Very Cost effective for better market penetration.
- Internationally endorsed core Technology.
- Based on proven capability that has been deployed in 50+ countries over 30 industries.